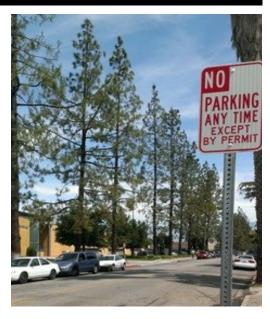

## **SBVC: Neighborhood Parking Restrictions**

At the City of San Bernardino City Council meeting on May 6, 2013, a unanimous decision prompted by residents in the neighborhood around San Bernardino Valley College (SBVC) led to the development of a "resident parking by permit only" restriction on many streets surrounding SBVC.

In June 2013, signs like the one pictured on the right were erected on Esperanza Street, Eureka Avenue, Hazel Avenue, K Street and Mission Drive. As a result, the City of San Bernardino has been enforcing the new policy.