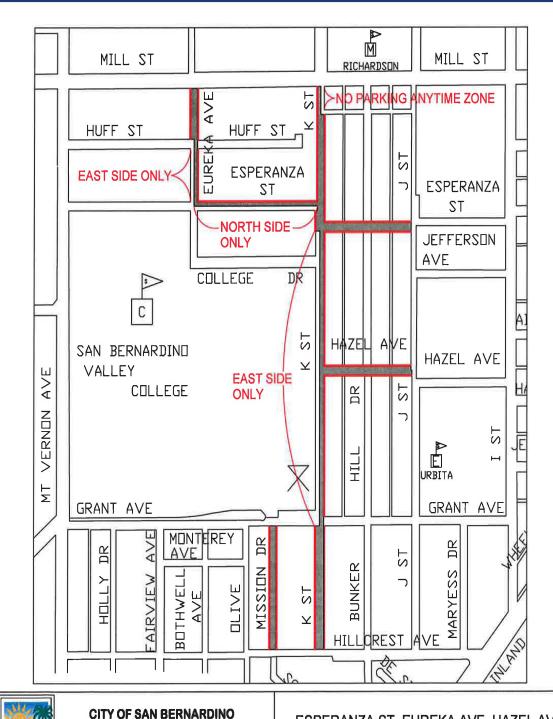

## **SBVC: Neighborhood Parking Restrictions**

At the City of San Bernardino City Council meeting on May 6, 2013, a unanimous decision prompted by residents in the neighborhood around San Bernardino Valley College (SBVC) led to the development of a "resident parking by permit only" restriction on many streets surrounding SBVC.

In June 2013, signs like the one pictured on the right were erected on Esperanza Street, Eureka Avenue, Hazel Avenue, K Street and Mission Drive. As a result, the City of San Bernardino has been enforcing the new policy.

## (See Map On Next Page)

# "Just The

**SBCCD Police & Emergency Management News** 

Police Chief Al Jackson

**January 26, 2018** 

Volume 4, Issue 04

ESPERANZA ST, EUREKA AVE, HAZEL AVE, "K"

ST. & MISSION DR IN THE VICINITY OF SAN

RESIDENTIAL PARKING PERMIT PROGRAM

**BERNARDINO VALLEY COLLEGE -**

DEPARTMENT OF PUBLIC WORKS

TRAFFIC ENGINEERING SECTION

= Area of APPROVED Residential Parking Program

San Bernardino

Legend: